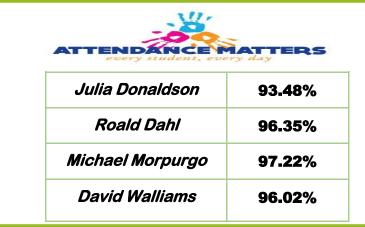

Tuesday 14th May Warburtons visiting Julia Donaldson class

Monday 20th May David Walliams Ancient Greek Day

Tuesday 21st May Year 5/6 Tag Rugby Festival, letter to follow

*Thursday 23rd May Foundation Parents afternoon, 2:30 - 3:00pm* 