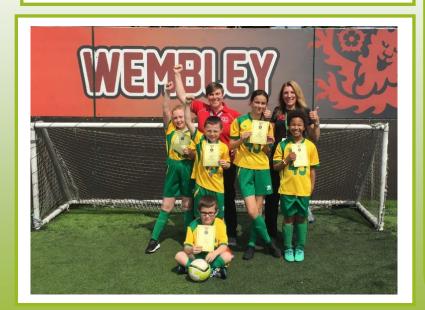

## Message from Mr Dyson

https://www.facebook.com/Cathedralschoolofstmary

It is always pleasing to start the newsletter celebrating success. On Wednesday, our Year 5 football team took part in a competition at GOALS against other schools within the city. Not only were our budding footballers commended for their attitude and sportsmanship, they played together as a team and won the tournament. Each child returned to school rightly proud of their achievements which we celebrated as a school during this afternoon's assembly.