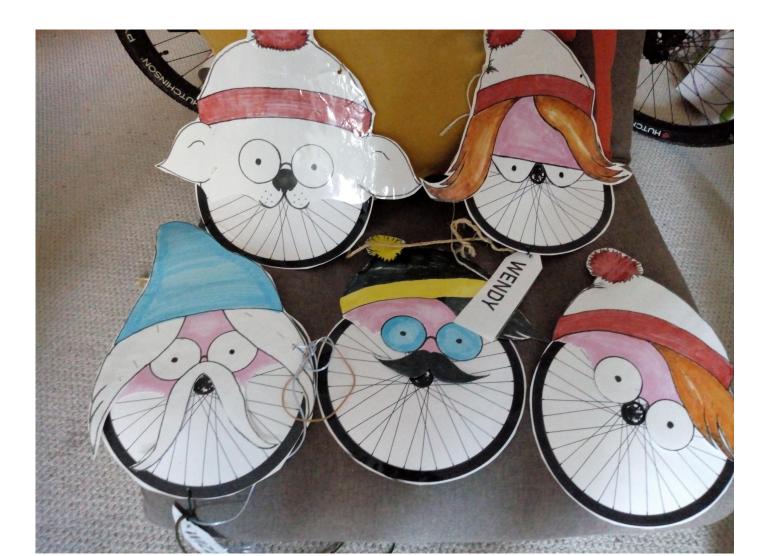

## WE HAVE WHALLY, WIZZO, ODDWHEEL, WOOFY AND WENDY

THEY ARE A PART OF STONEHOUSE WINDOW WANDERLAND THIS WEEKEND FRIDAY 19TH UN-TIL SUNDAY EVENING 9PM. WINDOWS . IT'S A COMMUNITY ARTS TRAIL/TREASURE TRAIL. VIS-IT THE SITE FOR THE LIVE MAP IF YOU STILL WANT TO LIGHT UP YOUR WINDOW