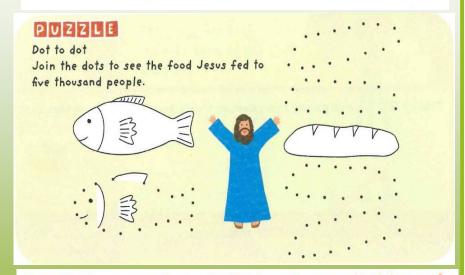

## ATTENDANCE MATTERS

| Julia Donaldson  | 97.28% |
|------------------|--------|
| Roald Dahl       | 99.04% |
| Michael Morpurgo | 91.95% |
| David Walliams   | 95.08% |

Thank you Jesus for caring about us all. Please help me to follow your example and do something to help people who are hungry.

Amen

DID YOU Friday 28 June is when we celebrate The Most Sacred Heart of Jesus. You may have seen a picture or statue of the Sacred Heart in which Jesus is showing his heart to us, reminding us that his love for us will never end. Pope Francis said, "It is more difficult to let God love us than to love him! The best way to love him in return is to open our hearts and let him love us."

**ACTION** Donate some tins to a food bank - or share your breaktime snack with someone who hasn't brought anything.