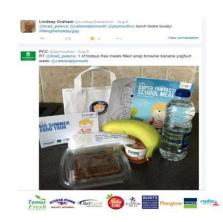

## 2019: Ed's Big Summer Food Tour #5

 Increased support from suppliers means we can offer a hot and cold lunch option

Certain venues will have sport activities being laid on by Plymouth City Councils Sport Department. We will have a box of books from the Library.

Just bring a blanket and enjoy a lovely lunch on us.

• 10 BSFT locations each Tuesday & Thursday - 12noon to 2pm

30/07/19 - Central Park

01/08/19 - Asda

06/08/19 - Plympton St Maurice Primary

08/08/19 - Devonport Park

13/08/19 - Astor Park

15/08/19 - City Centre venue

20/08/19 - Plymstock Broadway

22/08/19 - Freedom Park

27/08/19 - Ernesettle Community School

29/08/19 - Central Park

 Lunch at the Library – extended to all 12 city libraries every Wednesday – free activities and a packed lunch provided