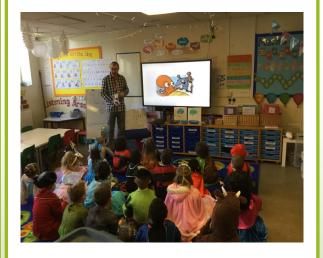

And I can't end without mentioning yesterday's fabulous efforts with World Book Day. There were some amazing costumes (obviously I was disappointed to miss this chance) and the children were very fortunate to meet an author and ask him questions about his books. I do hope some of them use this day as inspiration to start writing their own stories. Thank you to everyone for the contributions to make this opportunity possible.

All our children enjoyed a session with author Leyland Perree.