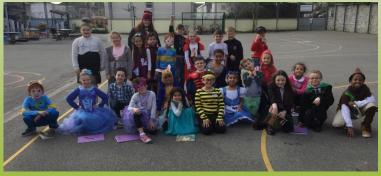

And I can't end without mentioning yesterday's fabulous efforts with World Book Day. There were some amazing costumes (obviously I was disappointed to miss this chance) and the children were very fortunate to meet an author and ask him questions about his books. I do hope some of them use this day as inspiration to start writing their own stories. Thank you to everyone for the contributions to make this opportunity possible.

All our children enjoyed a session with author Leyland Perree.