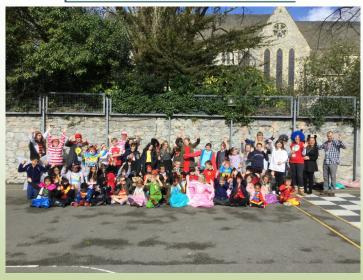

And I can't end without mentioning yesterday's fabulous efforts with World Book Day. There were some amazing costumes (obviously I was disappointed to miss this chance) and the children were very fortunate to meet an author and ask him questions about his books. I do hope some of them use this day as inspiration to start writing their own stories. Thank you to everyone for the contributions to make this opportunity possible.

All our children enjoyed a session with author Leyland Perree.