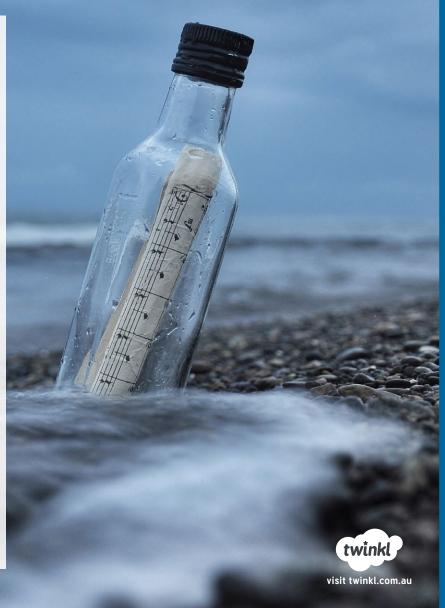

## Message in a Bottle

Today you are going to write a narrative or story. The idea for your story is 'Message in a Bottle'.

Your story could be about a person who write a message in a bottle or a person who finds one.