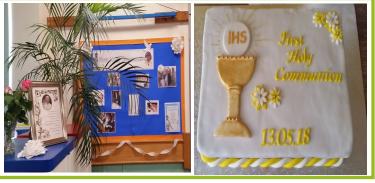

# NEWSLETTER

https://www.facebook.com/Cathedralschoolofstmary

18th May 2018

Congratulations to the children who received Holy Communion for the first time last weekend. It was a very special day for the children and their families.

Thank you Theo's nan for kindly donating 120 cakes to our street party.

Please return your Tempest photo orders by Tuesday 22nd May.