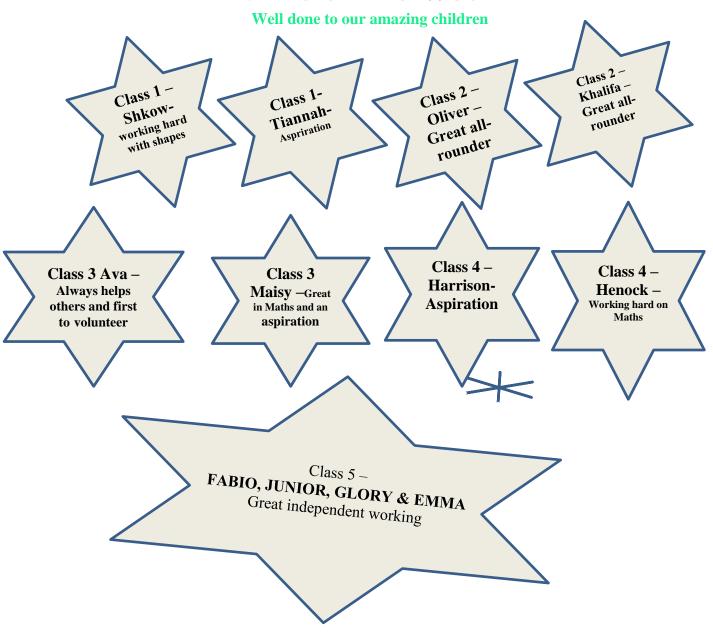

# Stars of the Week

The Cathedral School of St Mary 2016-17

|    | March 2017       |    |    |    |    |    |  |  |  |
|----|------------------|----|----|----|----|----|--|--|--|
| Su | Su M Tu W Th F S |    |    |    |    |    |  |  |  |
|    |                  |    | 1  | 2  | 3  | 4  |  |  |  |
| 5  | 6                | 7  | 8  | 9  | 10 | 11 |  |  |  |
| 12 | 13               | 14 | 15 | 16 | 17 | 18 |  |  |  |
| 19 | 20               | 21 | 22 | 23 | 24 | 25 |  |  |  |
| 26 | 27               | 28 | 29 | 30 | 31 |    |  |  |  |
|    |                  |    |    |    |    |    |  |  |  |